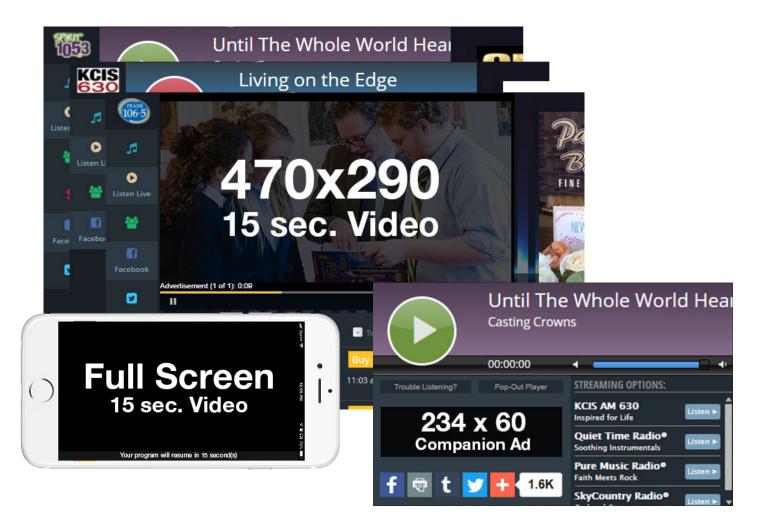

106.5

Video Overlay Unit Dimension: Supplied video can be any landscape resolution Desktop – Scales to 470px X 290px Mobile - Scales to 100% screen width Companion Ad Unit Dimension: 234px X 60px Companion ad appears embedded in web player after video completes. Companion ad is not included in station mobile app integration. Maximum File Size Accepted: 100 MB Position Name(s): Video Pre-Roll Location: Streaming & Mobile App Formats Accepted: MOV, WMV, DV, MP4, MPEG, ASF, AVI Animation Length: 15 sec