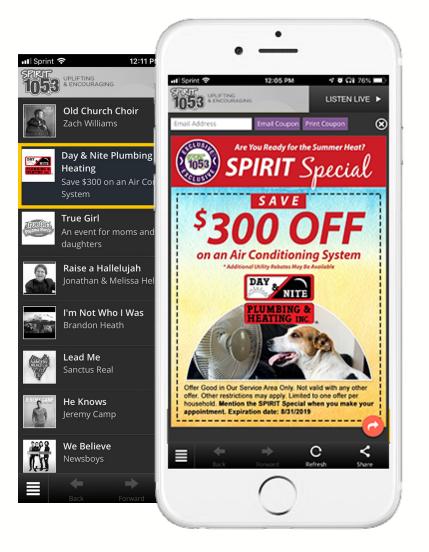

### **SPOT+ Digital Coupon**

Unit Dimension: approx. 640px X 830px, 300px X 300px (logo) File Size: 100k recommended Position Name(s): SPOT+ Coupon Location: Mobile app & web playlist Format Available: JPEG, PNG Additional: Please provide URL for click through (mobile-optimized page preferred)