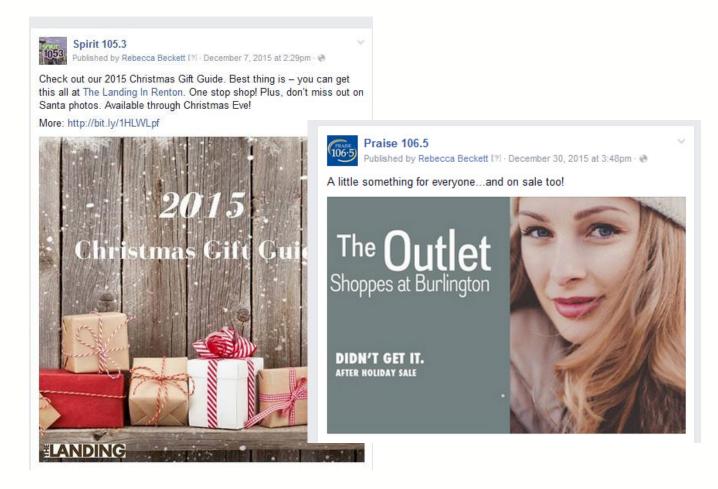

### Facebook Social Media

Unit Dimension: 940px X 788px or 800px X 800px File Size: <200k recommended Position Name(s): Facebook Post Photo Location: Facebook Format Available: JPEG, PNG Additional: Please provide URL for click through

#### **Important Instructions:**

Images in your ads can include text that meets Facebook's advertising guidelines, but may not include more than 20% text in the image to ensure people only see high-quality content. This includes logos and slogans in images. We recommend that you use the text field in the ad to communicate your message.