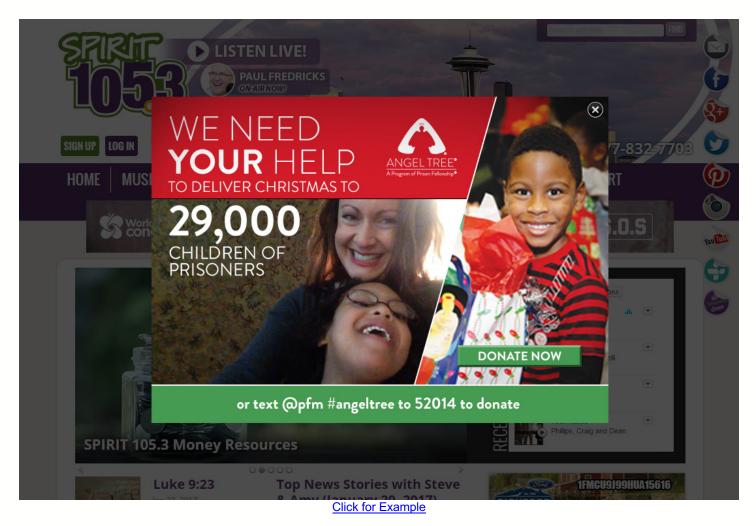

# **Display Units (Rich Media)**

Homepage Interstitial

Unit Dimension: 700px X 500px desktop (landscape), 700px X 1100px mobile (vertical) Maximum File Size Accepted: 100 MB Position Name(s): Homepage Interstitial / Overlay Location: Homepage (overlayed with lightbox effect) Formats Accepted: MOV, WMV, DV, MP4, MPEG, ASF, AVI Animation Length: 15 sec

**Note:** You also have an option of filming a subject on a green screen, which will allow us to make the background of the video transparent, so that we can overlay them on top of the 700x500 canvas. Contact your account executive to schedule a video shoot in front of a CRISTA green screen.